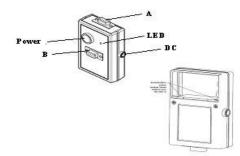

The device provides a menu for 200 starts and has no connection limits. Device description:

- Connect input A (Pin D9) to LOPCB boards: PCECPU40, LCECPU591 or MAP.
- The power button is also used to open the device.
- LED light is used for diagnosis.
- Input B (Pin D9) is used to troubleshoot connection problems.
- The device is powered by a 9V battery.
- Two cables included, one for LCECPU20 and the other for LCECPU40 or LOPCB.